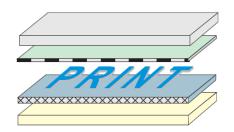

Clear PET
Pattern Release
Sub-surface Print
Adhesive
Paper Liner

## **G2G 7X77 PREMIUM TAMPER EVIDENT TAPE**

G2G 7x77 PREMIUM Tamper Evident Poly Void Tape provides secure container closure and tamper void indication.

This self-wound tape is designed to work with automatic or hand held tape gun dispensers. If tape is lifted, removed or re-taped, a highly visible frosted "OPENED" pattern provides reliable indication. Residue is easily removed from most surfaces.

The G2G 7x77 PREMIUM tape has security print features (*not available from other security tape products*) which includes high resolution patterns and special "S" curved security slits. Consecutive alpha-numeric code aids in documentation of each use and is spaced at 9.0" (228.6mm) intervals.